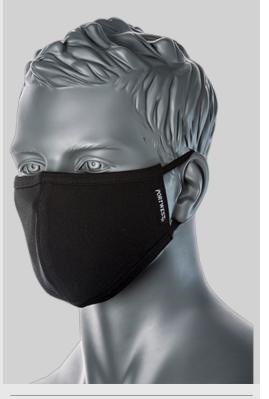

## CV22 - 2-Ply Anti-Microbial

Fabric Face Mask (PK25) Collection: Fabric Masks Range: Workwear Shell Fabric: 100% Cotton g

#### Features

- Individually wrapped inside hygienic polybag
- Retail box which aids presentation for retail sales