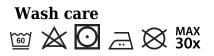

### CV22 - 2-Ply Anti-Microbial Fabric Face Mask (PK25) Commodity Code: 6214900016

**Test House** 

| Item    | Colour | Len  | Wid  | Hgt  | Weight (Kg) | Cubic (m <sup>3</sup> ) | EAN13         | DUN14          |
|---------|--------|------|------|------|-------------|-------------------------|---------------|----------------|
| CV22BKR |        | 48.0 | 41.0 | 37.0 | 0.3500      | 0.0728                  | 5036146012107 | 15036108826862 |