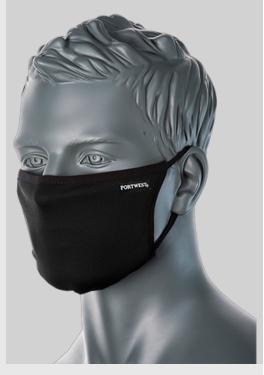

# CV33 - 3-Ply Anti-Microbial Fabric Face Mask (Pk25)

Collection: Fabric Masks

Range: Workwear

Shell Fabric: 65% Polyester, 35%

Cotton q

Contrast Fabric: 100% Cotton g

#### **Features**

- 3 layer
- Individually wrapped inside hygienic polybag
- Retail box which aids presentation for retail sales