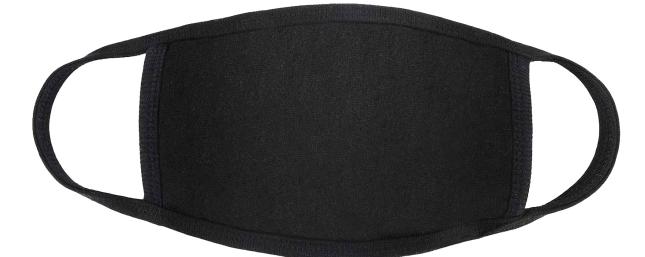

## FACT SHEET

| ITEM# MSK001                   |                                                                                                                                                                                                                                                                                          |
|--------------------------------|------------------------------------------------------------------------------------------------------------------------------------------------------------------------------------------------------------------------------------------------------------------------------------------|
| FABRIC                         | 2 LAYER 95% POLYESTER 5% SPANDEX 95% COTTON 5% SPANDEX ELASTIC EAR LOOP / BINDING                                                                                                                                                                                                        |
| SIZE (INCHES)                  | MASK SECTION APPROXIMATELY 5.12IN HIGH X 7.87IN WIDE (11.81IN WIDE INCLUDING EAR LOOPS)                                                                                                                                                                                                  |
| SIZE (CM)                      | MASK SECTION APPROXIMATELY 13CM HIGH X 20CM WIDE (30CM WIDE INCLUDING EAR LOOPS)                                                                                                                                                                                                         |
| COLORS                         | BLACK IN STOCK (71 COLORS PENDING AVAILABILITY)                                                                                                                                                                                                                                          |
| EARLOOPS/TRIM                  | EARLOOPS & BINDING IN EITHER BLACK OR WHITE                                                                                                                                                                                                                                              |
| DECORATION                     | SCREEN PRINTING: YES SUBLIMATION: NO EMBROIDERY: YES                                                                                                                                                                                                                                     |
| QUANTITIES                     | PRICING FOR 2000 PIECES VIA AIR FREIGHT DELIVERED TO FINAL DESTINATION<br>ENQUIRE FOR QUANTITIES GREATER THAN 20K PIECES OR SEA FREIGHT DELIVERY                                                                                                                                         |
| PRINTED LABEL                  | YES - ADDED COSTS APPLY                                                                                                                                                                                                                                                                  |
| PACKING                        | 20 PIECES / LARGER SELF SEALED POLY BAG - 1 PIECE SELF SEALED POLY BAG AVAILABLE - ADDED COST APPLY                                                                                                                                                                                      |
| CARTON SIZE                    | 1000 PIECES PER CARTON WITH NO INNERS = 25*13*21 INCHES (62*31*52 CM)                                                                                                                                                                                                                    |
| WASHING/DRYING<br>Instructions | HAND WASH 140F (60C)<br>Machine Wash 104F (40C)<br>Hang Dry Only<br>Do Not Iron                                                                                                                                                                                                          |
| SAMPLE TIME                    | 1-3 DAYS                                                                                                                                                                                                                                                                                 |
| PRODUCTION<br>TIME             | 7-10 DAYS FOR ORDER QUANTITY BELOW 30,000 PIECES WHEN FABRIC IS AVAILABLE IN STOCK<br>These are guidelines enquire for updated schedule                                                                                                                                                  |
| AIR                            | 5-14 DAYS AFTER PRODUCTION DELIVERED TO FINAL DESTINATION FOR ALL ORDERS 2,000 + PIECES,<br>PENDING CUSTOMS CLEARANCE<br>ORDERS BELOW 2,000 PIECES WILL VARY IN TIMELINE DUE TO CONSOLIDATION AND SHIP TO<br>HEADWEARS WAREHOUSE TO BE SPLIT SHIPPED - DOMESTIC FREIGHT RATES WILL APPLY |
| SEA                            | 3-4 WEEKS AFTER PRODUCTION FOB CA - DOMESTIC FREIGHT RATES WILL APPLY                                                                                                                                                                                                                    |